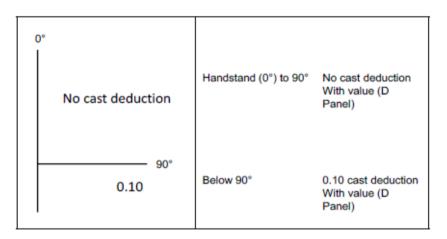

the judges' view.

#### Beam:

- 5 elements only are required 1.00 penalty for each missing element
- A backward roll on one shoulder will class as a backwards element at this level.
- A jersey style mat (depth 10cm) is allowed for dismounts (optional).
- A forward roll will count as a forwards element for CR.
- 'B' dance elements only are permitted
- Coaches must be present for any salto dismount (or 1.00 penalty).

#### Floor:

- 5 elements only are required 1.00 penalty for each missing element
- An acro element may be repeated without DV for purposes of fulfilling a mixed se
- 'B' dance elements only are permitted

cally state otherwise.

ed with the same value as 'A' elements.

on beam & floor). Any higher value elements will receive NO DV or

ent
nast releases
le bars.
ed/placed as



eries



#### ABC

### Offering opportunities across the Recreational Pathway Fun, Friendship & Participation WAG ZINC Level

| Uncoded = 0.10  A = 0.10  B = 0.20  Moves of higher value are not permitted      | Elements will be given Difficulty Value according to Rules & Regulations FIG Cycle 15 Code of Points [2022]  Rules and Regulations are as FIG Cycle 15 Code of Points, unless stated otherwise. FIG Execution and Artistry Penalties will be applied.  BARS/BEAM/FLOOR – 6 highest elements including dismount  BEAM/FLOOR – 2 acrobatic + 2 dance + 2 optional FLOOR No acro lines required  Elements higher than a B are not allowed and no Difficulty Value, CR or bonus will be given if they are performed.  On Bars, Beam & Floor, A or listed uncoded dismounts only permitted. Dismount of B are no